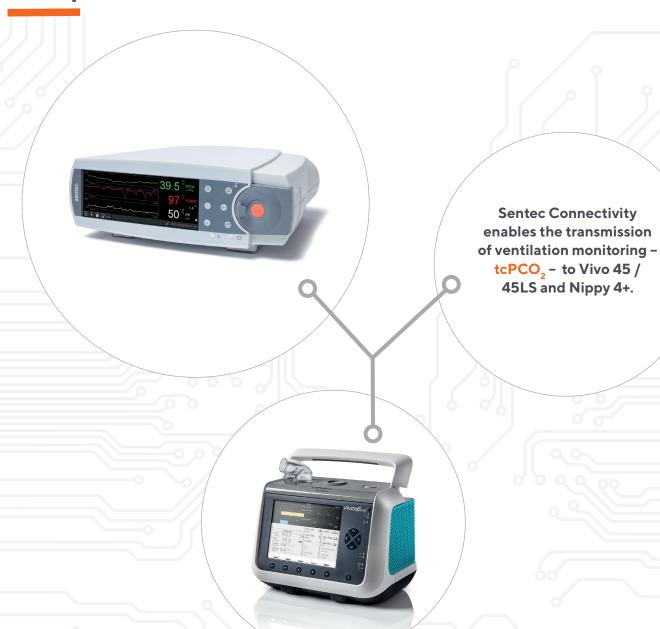

# **Sentec Connectivity**

### Breas ventilator series

- Easy follow-up of treatment efficacy by combining readings from Vivo 45, Vivo 45LS and Nippy 4+ ventilators and Sentec Digital Monitor
- True plug and play
- Display of trend data and related alarms on Breas ventilators
- Ventilators designed for pediatric and adult use in home or hospital environment

#### Breas ventilator series

| Required Components                    | System Requirements                   | Description                                                                             |
|----------------------------------------|---------------------------------------|-----------------------------------------------------------------------------------------|
| Sentec Digital Monitor (SDM)           | Software version SMB V07.01 to V08.03 | Provides noninvasive and continuous real-time monitoring of ventilation and oxygenation |
| Breas ventilator series                |                                       |                                                                                         |
| Vivo 45                                | FW 1.0.33 or higher                   | Stores and diplays tcPCO2 and related alarms from SDM                                   |
| Vivo 45LS                              | FW 3.0.44 or higher                   |                                                                                         |
| Vivo 45LS (US)                         | FW 5.0.01 or higher                   |                                                                                         |
| Nippy 4+ (UK only)                     | FW 4.0.51 or higher                   |                                                                                         |
| Serial adapter cable (ref. no. 006179) |                                       | Connection between Breas ventilators and SDM                                            |